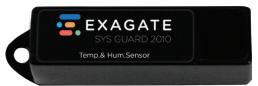

# **Sensor Options**

Temperature, humidity, water detection, smoke and door sensor connection options. Ability to connect 4 temperature and humidity sensors per cabinet