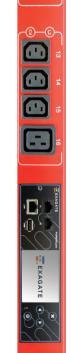

### Large Product Family

The POWERGuard Intelligent PDU Product Family enables power distribution and monitoring for your data center cabinets. Our system's designed, hightech, intelligent PDU has a +/-1% measurement accuracy and is stable at ambient temperatures up to 60 degrees. The control module includes a highresolution screen with "Hot Swap" a circuit breaker that can operate independently and an environment monitoring sensor hub connection option.

Exagate Intelligent PDU can meet a variety of requirements, demands and offers an economical & reliable solution for your data center.

•••

-

ð

EXAGATE

# **Socket Combinations**

Custom production possibility with different C13, C19, UK and NEMA socket options