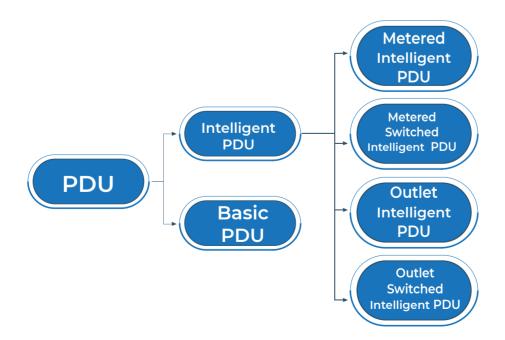

# INTELLIGENT PDU

You can distribute energy with the high-tech POWERGuard intelligent PDU which has a user-friendly interface for monitoring and managing the energy consumption of your data center cabinets.

### Large Product Family

The POWERGuard Intelligent PDU Product Family enables power distribution and monitoring for your data center cabinets. Our system's designed, hightech, intelligent PDU has a +/-1% measurement accuracy and is stable at ambient temperatures up to 60 degrees. The control module includes a highresolution screen with "Hot Swap" a circuit breaker that can operate independently and an environment monitoring sensor hub connection option.

Exagate Intelligent PDU can meet a variety of requirements, demands and offers an economical & reliable solution for your data center.

•••

-

ð

EXAGATE