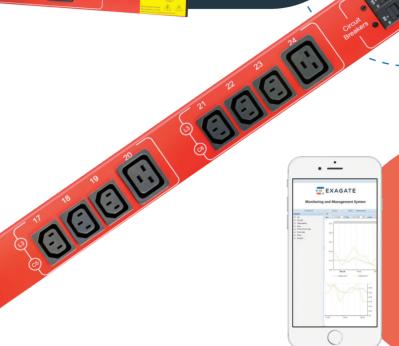

# Hydraulic-Magnetic Circuit Breakers

Our PDUs are equipped with highly reliable hydraulic-magnetic circuit breakers which are not affected by ambient temperature

# Mobile Device Compatibility

Support for web interface compatible with mobile devices and monitoring of all data via web interface

Easily replaceable control unit in case of malfunction without disconnecting power