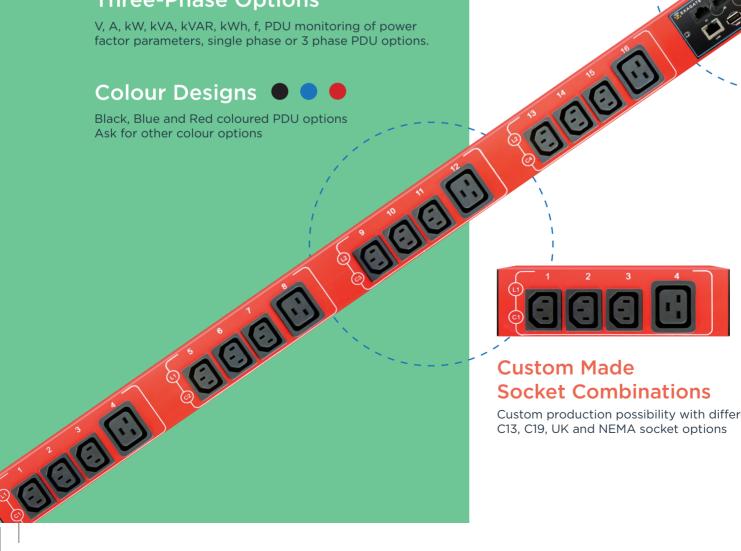

# **Complete Energy Monitoring** Along with Single-Phase, **Three-Phase Options**

V, A, kW, kVA, kVAR, kWh, f, PDU monitoring of power

# **Socket Combinations**

Custom production possibility with different C13, C19, UK and NEMA socket options