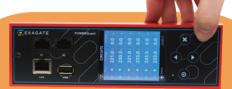

### Large Product Family

The POWERGuard Intelligent PDU Product Family enables power distribution and monitoring for your data center cabinets. Our system's designed, hightech, intelligent PDU has a +/-1% measurement accuracy and is stable at ambient temperatures up to 60 degrees. The control module includes a highresolution screen with "Hot Swap" a circuit breaker that can operate independently and an environment monitoring sensor hub connection option.

#### LCD Screen

EXAGATE