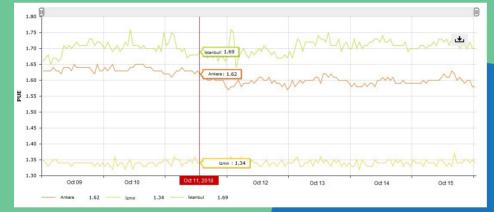

### SmartPack Energy Monitoring Reports

#### **Graphical and Numerical Reports**

- Energy efficiency reports (PUE)
- Carbon emission reports
- Energy consumption reports
- Energy cost reports
- Cooling capacity reports
- Energy trend reports