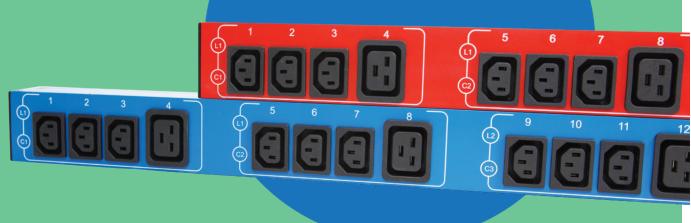

# **Socket Combinations**

Custom production possibility with different C13, C19, UK and NEMA socket options

# Locked C13 & C19 sockets

External locking equipment ensures that the C13 & C19 sockets remain stable on the PDU